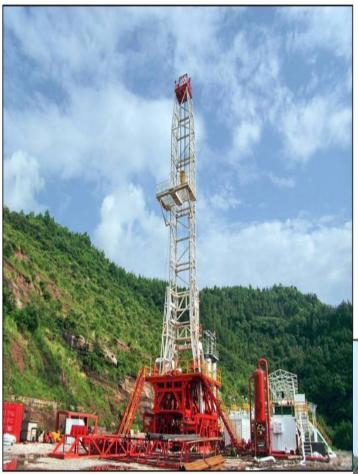

ELTA has its remarkable wide range capacity of DrillingRigsfrom 1000HP & 2000 HP

DELTA Rigs combines sturdy construction with mobility in the most inaccessible areas, high performance, safety and easy operation. Also can drill through all soft, medium and hard formations utilizing rotary, down hole percussion, mudor foam drilling as required.

rigsCapacity of 1000 HP & 2000 HP used for DrillingOilandGas. Theyareequipped with all well control equipment, mud system, BHA and Handling Tools.

DELTA has won the high reputation both in the Rep. of Yemen andabroadforour performance and high reliability. We persistently adopt new information technology to align with new generation of technology in the oil field.