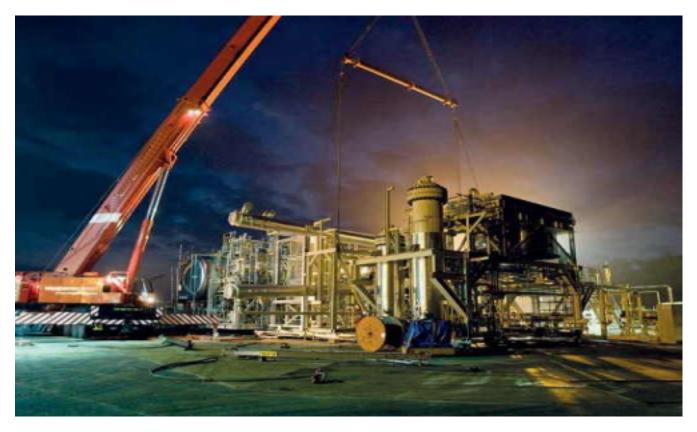

#### **Workover Services**

DELTA can easily operate andadapttovarious climaticandweather conditions: snowy, flood, stormy, dry and wet ground, over and above be it summer or winterseason, while maintaining HSE at highest expected standard.

# Workover Services

DELTA Workover Rigs at OPC Tishreen Oilfield in the Arab Republic of Syria.

ELTA Workover Rig at DUBLIN PetroleumCompanyTishreenOilfield in the Arab Republic of Syria.