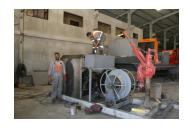

#### **Workover Services**

ELTA Workover Rigs at Calvalley Block 9 Oilfield in the Republic of Yemen.