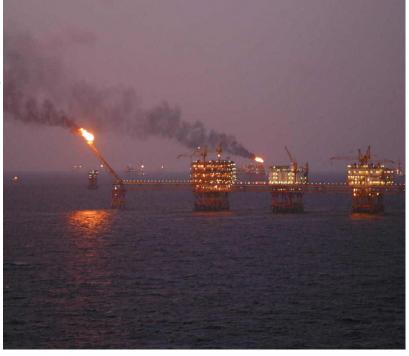

#### **Workover Services**

DELTA can easily operate andadapttovarious climaticandweather conditions: snowy, flood, stormy, dry and wet ground, over and above be it summer or winterseason, while maintaining HSE at highest expected standard.

# Workover Services

DELTA Workover Rigs at OPC Tishreen Oilfield in the Arab Republic of Syria.

ELTA Workover Rig at DUBLIN PetroleumCompanyTishreenOilfield in the Arab Republic of Syria.