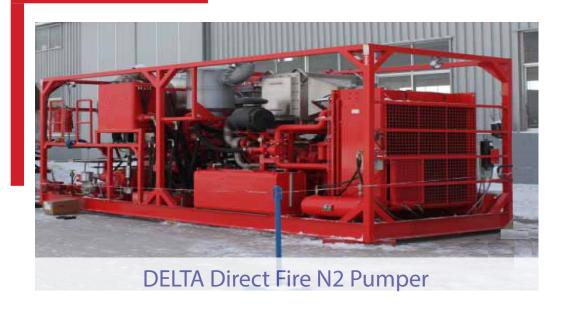

# **Coiled Tubing Units**

s a self-contained, mobile, self propelled unit including Hydra Rig manufactured injector, hydraulic power pack, reel and control cabin with a Halliburton HT-400 Triplex pump mounted on a 40 feet trailer and pulled by a Ken-worth 953 Desert Truck.