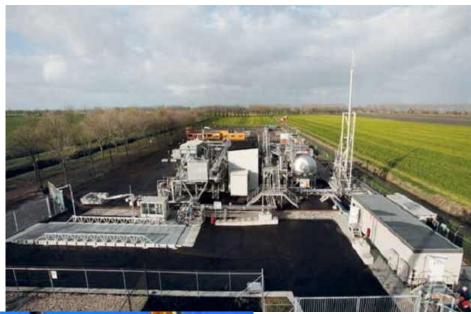

#### **Workover Services**

DELTA can easily operate andadapttovarious climaticandweather conditions: snowy, flood, stormy, dry and wet ground, over and above be it summer or winterseason, while maintaining HSE at highest expected standard.

# Workover Services

DELTA Workover Rigs at OPC Tishreen Oilfield in the Arab Republic of Syria.

ELTA Workover Rig at DUBLIN PetroleumCompanyTishreenOilfield in the Arab Republic of Syria.