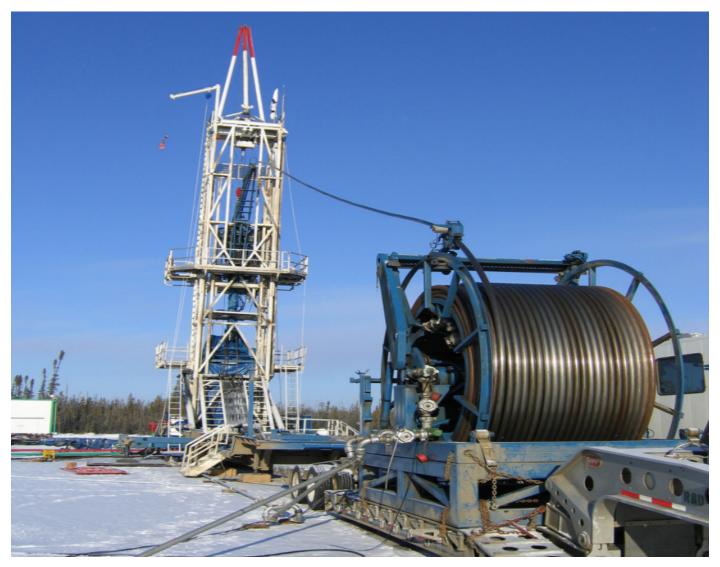

### **COILED TUBING SERVICES**

Coiled Tubing operations allows to shorten the duration of drilling, completion, workover and restoration works by means of exploiting their obvious advantages such as mobility, quick installation, interruptive-continuous process of RIH/POOH with Coiled Tubing.

CT techniques are widely used in works related to well completion and other downhole operations in combination with high-pressure blowout preventers.

Our CT services employs highly qualified and experienced engineering and technical personnel ready to advise and assist clients regarding proper selection of the equipment they need, operating parameters modeling, recommendations for optimizing operational processes, etc. Due to the reduction of works duration and minimization of producing formation damage, our services allow Clients to optimize economic performance.

# **Coiled Tubing Units**

s a self-contained, mobile, self propelled unit including Hydra Rig manufactured injector, hydraulic power pack, reel and control cabin with a Halliburton HT-400 Triplex pump mounted on a 40 feet trailer and pulled by a Ken-worth 953 Desert Truck.