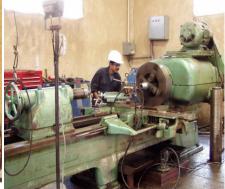

## Machine Shop

DELTA, machine workshop built and equipped with all the necessarymachinesto be prepared to fabricateanyrequiredtools for Oilfield Equipments Operations.

Also DELTA machine workshop has all facilities to cut and rethreads drilling pipe and production tubing tool joints with high accuracy machining according to international oilfield standards: (API/BS/DIN).

## Machine Shop / Re-Threading Facilities

drilling, boring, and reaming CNC lathe work, manual milling and lathe work, sawing, grinding, welding and assembly work.

# Machine Shop / Re-Threading Facilities:

- Open-hole, cased-hole and rental tools and services single-trip whipstocks/ casing exit systems
- Packer services
- Fishing jar services
- Cutting/milling services
- Motors
- Power swivels
- Triplex pumps
- Reverse packages
- Foam units