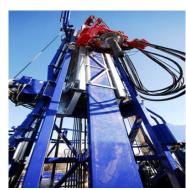

ELTA has its remarkable wide range capacity of DrillingRigsfrom 1000HP & 2000 HP

DELTA Rigs combines sturdy construction with mobility in the most inaccessible areas, high performance, safety and easy operation. Also can drill through all soft, medium and hard formations utilizing rotary, down hole percussion, mudor foam drilling as required.

rigsCapacity of 1000 HP & 2000 HP used for DrillingOilandGas. Theyareequipped with all well control equipment, mud system, BHA and Handling Tools.

DELTA has won the high reputation both in the Rep. of Yemen andabroadforour performance and high reliability. We persistently adopt new information technology to align with new generation of technology in the oil field.