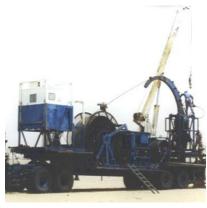

#### **Workover Services**

ELTA Workover Rigs at Calvalley Block 9 Oilfield in the Republic of Yemen.

#### **Workover Services**

DELTA can easily operate andadapttovarious climaticandweather conditions: snowy, flood, stormy, dry and wet ground, over and above be it summer or winterseason, while maintaining HSE at highest expected standard.

# Workover Services

DELTA Workover Rigs at OPC Tishreen Oilfield in the Arab Republic of Syria.

ELTA Workover Rig at DUBLIN PetroleumCompanyTishreenOilfield in the Arab Republic of Syria.

# DELTA Workover Rigs on Location

# DELTA Rod Pulling Rigs

# Workover Rigs on Site Operations