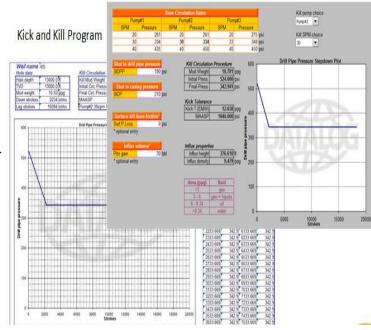

#### Formation Pressure Evaluation

Qualitative techniques are used as the basis for formation pressure evaluation analysis. Parameters monitored include:

- Dxc (the primary measurement)
- Gas relationships (background gas,
- Connection and trip gases, ECD, MW)
- Drilling Fluid Temperature.
- Drilling Fluid Conductivity.
- Rotary Torque, Fill, Overpull.
- Cuttings character;
  - Cavings, Shape and volume.
  - Analysis of formation pressures in shaly sequences qualifying under-compaction disequilibrium.

#### Advanced Kick Detection

Flow Back Monitoring Analyzing connection "flow back" trends to identify kicks. Every connection mud flows back to pits, traditional kick detection is almost blind because of increase pit volume and lack of flow, & reduction in ECD while pumps are off makes it more likely a kick will occur. Software automatically plots fluid flow at each connection, any deviation from "normal" is easily recognized, by Driller or Mud Loggers.

### Gas Ratio Analysis

- The ANAX 500 system provides several gas ratio analysis methods processing data from the high speed chromatograph.
- RT wetness, balance and character ratios indicate the hydrocarbon type specified as its grade (heavy oil, medium, light, condensate gas, light gas).
- Individual plots of specified zones generate Pixler Plots to characterize productive or non-productive oil or gas, with relative permeability.
- The users may define their own hydrocarbon ratios (or ratios from any other parameter calculated by the ANAX 500 system.
- Standard hydrocarbon gas ratios are used to determine oil/gas/water contacts.