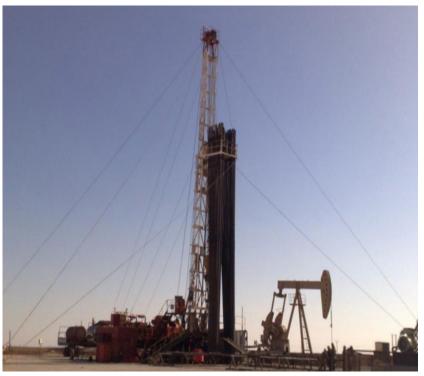

#### **Workover Services**

ELTA Workover Rigs at Calvalley Block 9 Oilfield in the Republic of Yemen.

#### **Workover Services**

DELTA can easily operate andadapttovarious climaticandweather conditions: snowy, flood, stormy, dry and wet ground, over and above be it summer or winterseason, while maintaining HSE at highest expected standard.