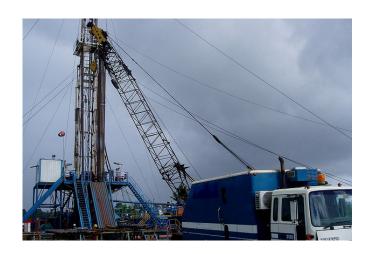

#### **Workover Services**

ELTA Workover Rigs at Calvalley Block 9 Oilfield in the Republic of Yemen.

#### **Workover Services**

DELTA can easily operate andadapttovarious climaticandweather conditions: snowy, flood, stormy, dry and wet ground, over and above be it summer or winterseason, while maintaining HSE at highest expected standard.

# Workover Services

DELTA Workover Rigs at OPC Tishreen Oilfield in the Arab Republic of Syria.

ELTA Workover Rig at DUBLIN PetroleumCompanyTishreenOilfield in the Arab Republic of Syria.