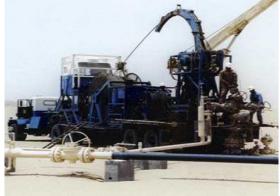

#### **Workover Services**

ELTA Workover Rigs at Calvalley Block 9 Oilfield in the Republic of Yemen.

#### **Workover Services**

DELTA can easily operate andadapttovarious climaticandweather conditions: snowy, flood, stormy, dry and wet ground, over and above be it summer or winterseason, while maintaining HSE at highest expected standard.

# Workover Services

DELTA Workover Rigs at OPC Tishreen Oilfield in the Arab Republic of Syria.

ELTA Workover Rig at DUBLIN PetroleumCompanyTishreenOilfield in the Arab Republic of Syria.