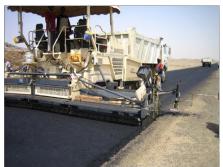

## Civil Work

- 1- Earth Works
  - Road construction & Design
  - Improving and Upgrading for all existing roads and access
  - Construction drilling site locations
  - Clearing & Grubbing for pipeline route
- 2- Concrete & Structural Services
  - Reinforced concrete foundation and pads
  - Casting all pipeline supports
  - Pre-cast concrete structure
  - Installing & construction of steel fencing
- 3 Building and Residence shacks
  - Accommodation Projects
  - Industrial Storage
  - Landscaping & Industrial Design
- 4- Steel structure Building
  - Install of Hunger Building
  - Install of pre-fab Houses
  - Warehouses & concrete Building.
- 5- Infrastructure projects.
  - Sewage network & Sanitation.
- -Stormwatersystem, flood protection works.