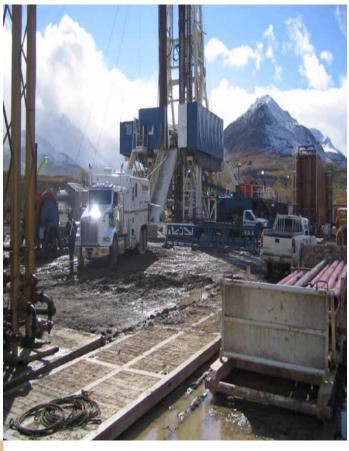

#### **Workover Services**

ELTA Workover Rigs at Calvalley Block 9 Oilfield in the Republic of Yemen.

#### **Workover Services**

DELTA can easily operate andadapttovarious climaticandweather conditions: snowy, flood, stormy, dry and wet ground, over and above be it summer or winterseason, while maintaining HSE at highest expected standard.