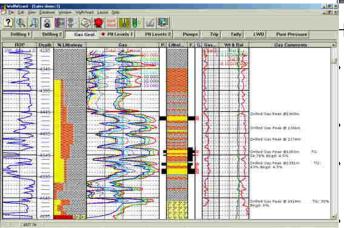

#### WELLWIZARD FEATURES

Viewing of multiple wells, in RT or historical data offsets. Each user can configure individual screen displays, unit preferences, track layouts, scales etc... Events Library for storing & viewing data files, spreadsheets, word documents etc., associated by depth or time. Ability to report and view all DD, MWD, LWD, LWT, Wireline data TVD log plotting. Import /Export of all numerical data (LAS, ASCII, WITS etc.).

#### Formation Pressure Evaluation

Qualitative techniques are used as the basis for formation pressure evaluation analysis. Parameters monitored include:

- Dxc (the primary measurement)
- Gas relationships (background gas,
- Connection and trip gases, ECD, MW)
- Drilling Fluid Temperature.
- Drilling Fluid Conductivity.
- Rotary Torque, Fill, Overpull.
- Cuttings character;
  - Cavings, Shape and volume.
  - Analysis of formation pressures in shaly sequences qualifying under-compaction disequilibrium.