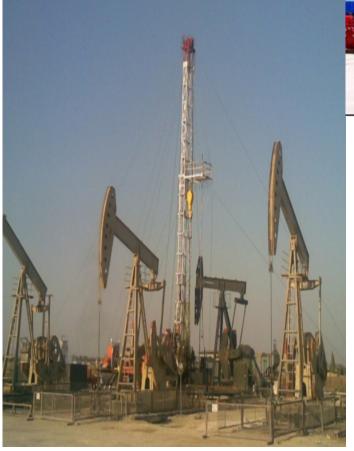

ELTA has its remarkable wide range capacity of DrillingRigsfrom 1000HP & 2000 HP

DELTA Rigs combines sturdy construction with mobility in the most inaccessible areas, high performance, safety and easy operation. Also can drill through all soft, medium and hard formations utilizing rotary, down hole percussion, mudor foam drilling as required.

rigsCapacity of 1000 HP & 2000 HP used for DrillingOilandGas. Theyareequipped with all well control equipment, mud system, BHA and Handling Tools.

DELTA has won the high reputation both in the Rep. of Yemen andabroadforour performance and high reliability. We persistently adopt new information technology to align with new generation of technology in the oil field.