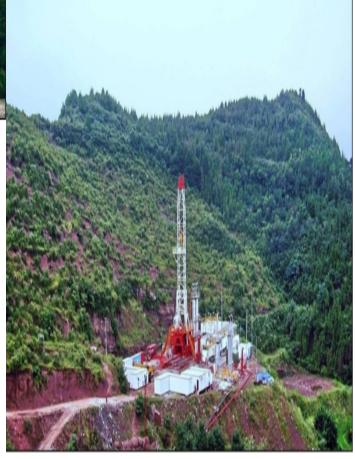

ELTA has its remarkable wide range capacity of DrillingRigsfrom 1000HP & 2000 HP

DELTA Rigs combines sturdy construction with mobility in the most inaccessible areas, high performance, safety and easy operation. Also can drill through all soft, medium and hard formations utilizing rotary, down hole percussion, mudor foam drilling as required.

rigsCapacity of 1000 HP & 2000 HP used for DrillingOilandGas. Theyareequipped with all well control equipment, mud system, BHA and Handling Tools.

DELTA has won the high reputation both in the Rep. of Yemen andabroadforour performance and high reliability. We persistently adopt new information technology to align with new generation of technology in the oil field.