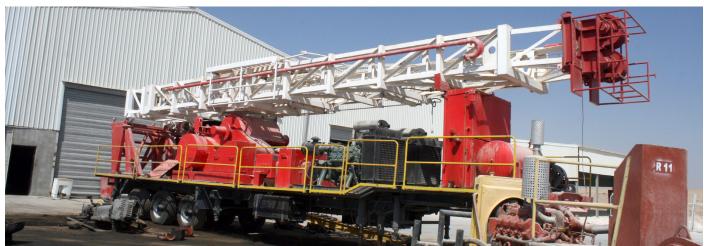

#### **Workover Services**

ELTA Workover Rigs at Calvalley Block 9 Oilfield in the Republic of Yemen.

#### **Workover Services**

DELTA can easily operate andadapttovarious climaticandweather conditions: snowy, flood, stormy, dry and wet ground, over and above be it summer or winterseason, while maintaining HSE at highest expected standard.

# Workover Services

DELTA Workover Rigs at OPC Tishreen Oilfield in the Arab Republic of Syria.

ELTA Workover Rig at DUBLIN PetroleumCompanyTishreenOilfield in the Arab Republic of Syria.

# DELTA Workover Rigs on Location

# DELTA Rod Pulling Rigs

# Workover Rigs on Site Operations