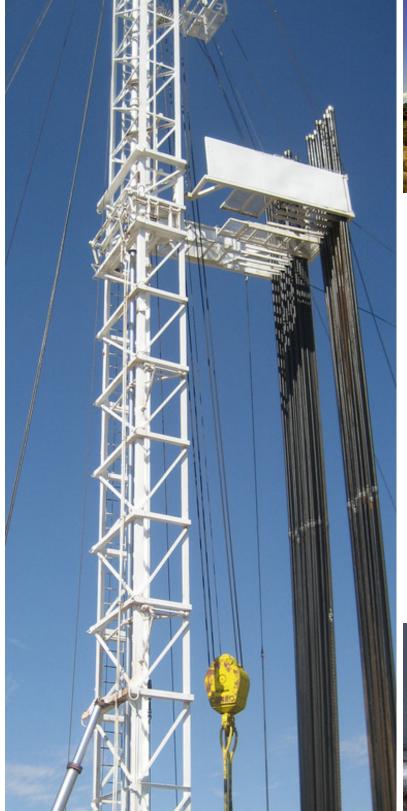

ELTA has its remarkable wide range capacity of DrillingRigsfrom 1000HP & 2000 HP

DELTA Rigs combines sturdy construction with mobility in the most inaccessible areas, high performance, safety and easy operation. Also can drill through all soft, medium and hard formations utilizing rotary, down hole percussion, mudor foam drilling as required.

rigsCapacity of 1000 HP & 2000 HP used for DrillingOilandGas. Theyareequipped with all well control equipment, mud system, BHA and Handling Tools.

DELTA has won the high reputation both in the Rep. of Yemen andabroadforour performance and high reliability. We persistently adopt new information technology to align with new generation of technology in the oil field.