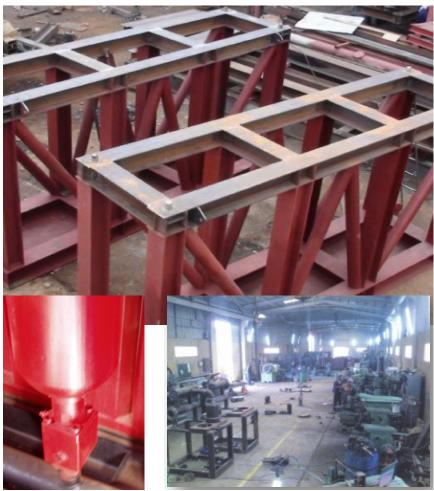

## Machine Shop

DELTA, machine workshop built and equipped with all the necessarymachinesto be prepared to fabricateanyrequiredtools for Oilfield Equipments Operations.

Also DELTA machine workshop has all facilities to cut and rethreads drilling pipe and production tubing tool joints with high accuracy machining according to international oilfield standards: (API/BS/DIN).

## Machine Shop / Re-Threading Facilities

drilling, boring, and reaming CNC lathe work, manual milling and lathe work, sawing, grinding, welding and assembly work.

# Machine Shop / Re-Threading Facilities:

- Open-hole, cased-hole and rental tools and services single-trip whipstocks/ casing exit systems
- Packer services
- Fishing jar services
- Cutting/milling services
- Motors
- Power swivels
- Triplex pumps
- Reverse packages
- Foam units