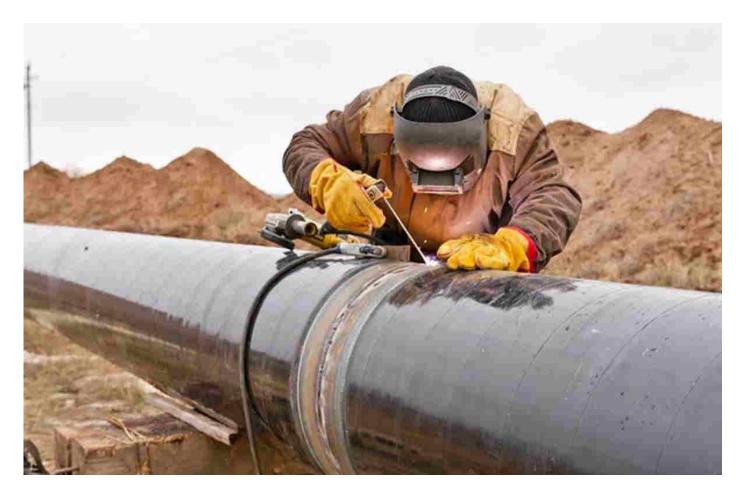

#### **Workover Services**

ELTA Workover Rigs at Calvalley Block 9 Oilfield in the Republic of Yemen.

#### **Workover Services**

DELTA can easily operate andadapttovarious climaticandweather conditions: snowy, flood, stormy, dry and wet ground, over and above be it summer or winterseason, while maintaining HSE at highest expected standard.

# Workover Services

DELTA Workover Rigs at OPC Tishreen Oilfield in the Arab Republic of Syria.

ELTA Workover Rig at DUBLIN PetroleumCompanyTishreenOilfield in the Arab Republic of Syria.