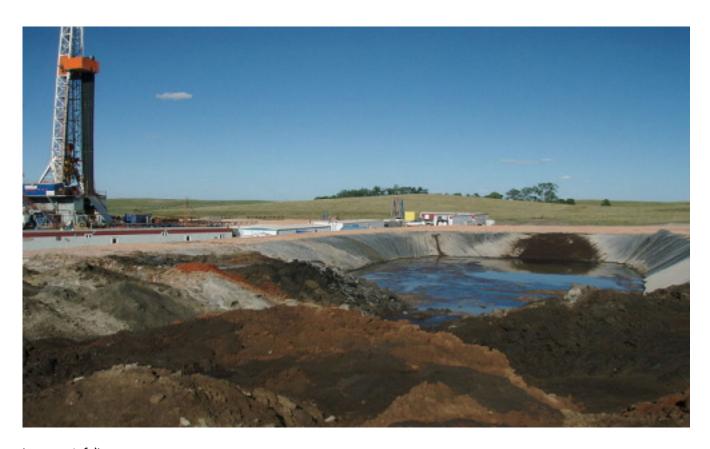

#### **Workover Services**

ELTA Workover Rigs at Calvalley Block 9 Oilfield in the Republic of Yemen.

#### **Workover Services**

DELTA can easily operate andadapttovarious climaticandweather conditions: snowy, flood, stormy, dry and wet ground, over and above be it summer or winterseason, while maintaining HSE at highest expected standard.