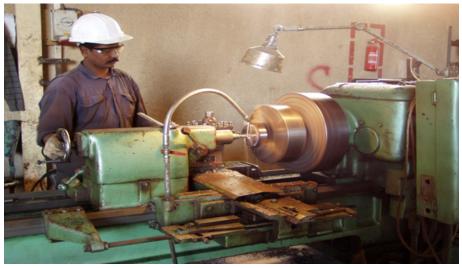

## Machine Shop

DELTA, machine workshop built and equipped with all the necessarymachinesto be prepared to fabricateanyrequiredtools for Oilfield Equipments Operations.

Also DELTA machine workshop has all facilities to cut and rethreads drilling pipe and production tubing tool joints with high accuracy machining according to international oilfield standards: (API/BS/DIN).

## Machine Shop / Re-Threading Facilities

drilling, boring, and reaming CNC lathe work, manual milling and lathe work, sawing, grinding, welding and assembly work.