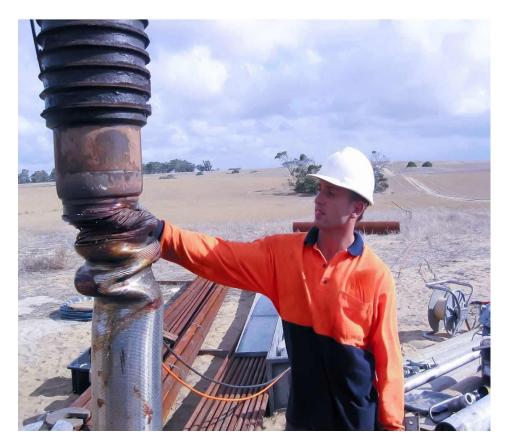

# Wireline Services (Slickline)

### SLICKLINE

#### SLICKLINE:

DELTA offer Slickline Services for both onshore and offshore. We provide Slickline Services for all segments of Well intervention.

#### SLICKLINE SERVICES

- -Slick line for down hole in oil and gas wells
- -Bottom hole pressure and temperature survey
- -Bottom hole flowing survey Down hole safety valve testing
- -Tag bottom of well, Remove obstruction
- -Retrieve and install down hole safety valve
- -Retrieve and install injection valve
- -Retrieve and install any type of plug
- -Tubing end location, Open and close sliding side