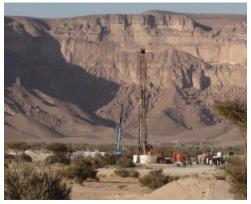

#### **Workover Services**

ELTA Workover Rigs at Calvalley Block 9 Oilfield in the Republic of Yemen.

# Workover Services

DELTA Workover Rigs at OPC Tishreen Oilfield in the Arab Republic of Syria.

ELTA Workover Rig at DUBLIN PetroleumCompanyTishreenOilfield in the Arab Republic of Syria.