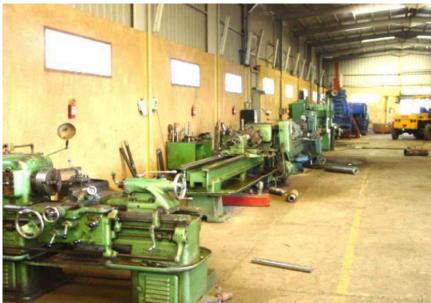

## Machine Shop

DELTA, machine workshop built and equipped with all the necessarymachinesto be prepared to fabricateanyrequiredtools for Oilfield Equipments Operations.

Also DELTA machine workshop has all facilities to cut and rethreads drilling pipe and production tubing tool joints with high accuracy machining according to international oilfield standards: (API/BS/DIN).

## Machine Shop / Re-Threading Facilities

drilling, boring, and reaming CNC lathe work, manual milling and lathe work, sawing, grinding, welding and assembly work.

# Machine Shop / Re-Threading Facilities:

- Open-hole, cased-hole and rental tools and services single-trip whipstocks/ casing exit systems
- Packer services
- Fishing jar services
- Cutting/milling services
- Motors
- Power swivels
- Triplex pumps
- Reverse packages
- Foam units