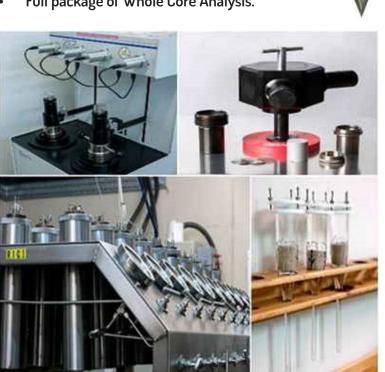

## **Core Analysis**

#### **ROUTINE CORE ANALYSIS**

Datalog understands operator's needs for rapid and reliable routine core analysis data, datalog mission is providing academic precision routine core analysis data within commercial rapid turnaround timing; Routine Core Analysis Services include:

- Total and Spectral Core Gamma.
- Fluid Saturation by both retort, and Dean-stark methods.
- Core Plugging, different sizes.
- Core Cleaning and drying by different methods.
- Helium Porosity, Nitrogen Permeability and Grain density measurements at both ambient and overburden conditions.
- Core photography under White and UV light.
- Core biscuit museum preparations.
- Core samples archiving and storage.
- Core analysis database management.
- Full package of Whole Core Analysis.

**Special Core Analysis** 

Special Core Analysis Services include the following analyses at room & reservoir conditions:

- Electrical Properties measurements, Formation Resistivity Factor and Resistivity Index by different methods.
- Capillary Pressure measurement by Porous Plate and Centrifuge and by Mercury Injection.
- Wettability measurements, Harvey Amott, USBM & Combined.
- Relative Permeability by Unsteady & Steady state methods.
- Core Flooding analyses.
- Rock Mechanics Acoustic properties and more.