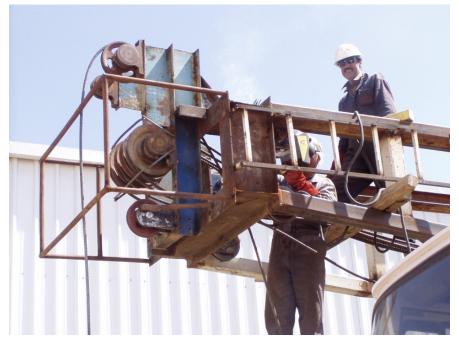

## Machine Shop

DELTA, machine workshop built and equipped with all the necessarymachinesto be prepared to fabricateanyrequiredtools for Oilfield Equipments Operations.

Also DELTA machine workshop has all facilities to cut and rethreads drilling pipe and production tubing tool joints with high accuracy machining according to international oilfield standards: (API/BS/DIN).

## Machine Shop / Re-Threading Facilities

drilling, boring, and reaming CNC lathe work, manual milling and lathe work, sawing, grinding, welding and assembly work.

# Machine Shop / Re-Threading Facilities:

- Open-hole, cased-hole and rental tools and services single-trip whipstocks/ casing exit systems
- Packer services
- Fishing jar services
- Cutting/milling services
- Motors
- Power swivels
- Triplex pumps
- Reverse packages
- Foam units