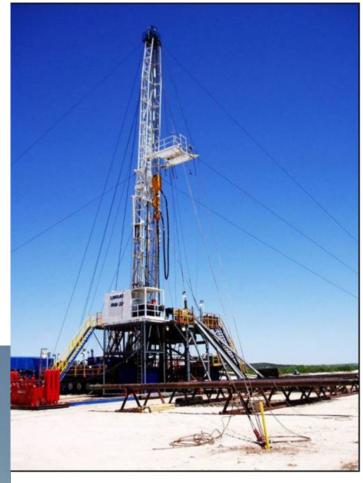

#### **Workover Services**

ELTA Workover Rigs at Calvalley Block 9 Oilfield in the Republic of Yemen.

#### **Workover Services**

DELTA can easily operate andadapttovarious climaticandweather conditions: snowy, flood, stormy, dry and wet ground, over and above be it summer or winterseason, while maintaining HSE at highest expected standard.