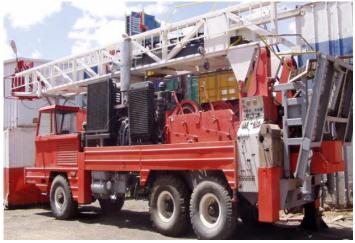

#### **Workover Services**

ELTA Workover Rigs at Calvalley Block 9 Oilfield in the Republic of Yemen.

#### **Workover Services**

DELTA can easily operate andadapttovarious climaticandweather conditions: snowy, flood, stormy, dry and wet ground, over and above be it summer or winterseason, while maintaining HSE at highest expected standard.