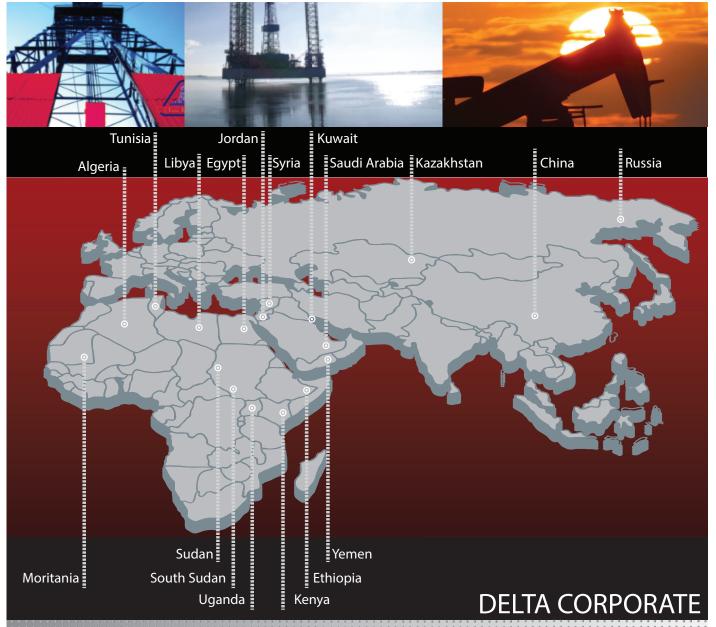

ELTAalsoprovides experienced personel tome et requirements of Oil Companies at the level of expatriate as well as at local level which are based in the Republic of Yemen, Arab Republic of Syria, The Kingdomof Hashemite of Jordan, Arab Republic of Egypt, Republic of Sudan, Democratic Republic of Ethiopia and The Republic of Uganda.