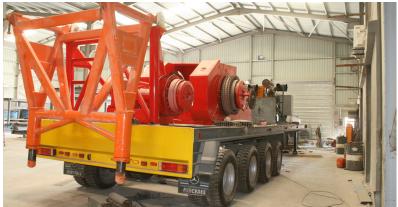

#### **Workover Services**

ELTA Workover Rigs at Calvalley Block 9 Oilfield in the Republic of Yemen.

#### **Workover Services**

DELTA can easily operate andadapttovarious climaticandweather conditions: snowy, flood, stormy, dry and wet ground, over and above be it summer or winterseason, while maintaining HSE at highest expected standard.