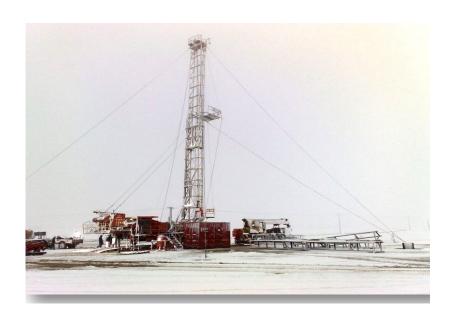

#### **Workover Services**

ELTA Workover Rigs at Calvalley Block 9 Oilfield in the Republic of Yemen.

#### **Workover Services**

DELTA can easily operate andadapttovarious climaticandweather conditions: snowy, flood, stormy, dry and wet ground, over and above be it summer or winterseason, while maintaining HSE at highest expected standard.

# Workover Services

DELTA Workover Rigs at OPC Tishreen Oilfield in the Arab Republic of Syria.

ELTA Workover Rig at DUBLIN PetroleumCompanyTishreenOilfield in the Arab Republic of Syria.