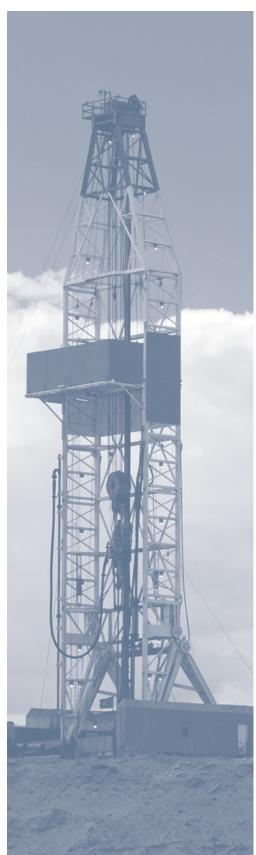

ELTA has its remarkable wide range capacity of DrillingRigsfrom 1000HP & 2000 HP

DELTA Rigs combines sturdy construction with mobility in the most inaccessible areas, high performance, safety and easy operation. Also can drill through all soft, medium and hard formations utilizing rotary, down hole percussion, mudor foam drilling as required.

rigsCapacity of 1000 HP & 2000 HP used for DrillingOilandGas. Theyareequipped with all well control equipment, mud system, BHA and Handling Tools.

DELTA has won the high reputation both in the Rep. of Yemen andabroadforour performance and high reliability. We persistently adopt new information technology to align with new generation of technology in the oil field.