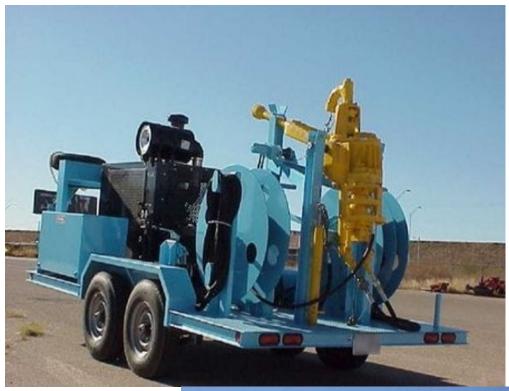

# **Coiled Tubing Units**

s a self-contained, mobile, self propelled unit including Hydra Rig manufactured injector, hydraulic power pack, reel and control cabin with a Halliburton HT-400 Triplex pump mounted on a 40 feet trailer and pulled by a Ken-worth 953 Desert Truck.