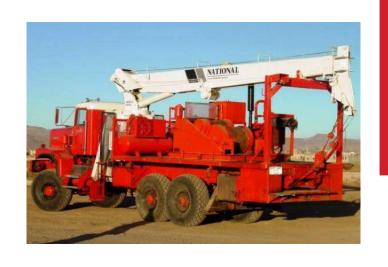

#### **Workover Services**

ELTA Workover Rigs at Calvalley Block 9 Oilfield in the Republic of Yemen.

# Workover Services

DELTA Workover Rigs at OPC Tishreen Oilfield in the Arab Republic of Syria.

ELTA Workover Rig at DUBLIN PetroleumCompanyTishreenOilfield in the Arab Republic of Syria.

# DELTA Workover Rigs on Location