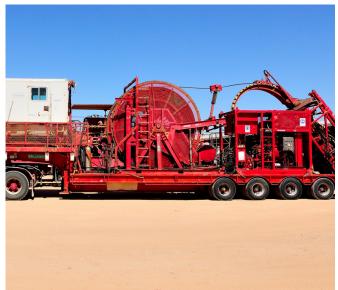

#### **Workover Services**

ELTA Workover Rigs at Calvalley Block 9 Oilfield in the Republic of Yemen.

#### **Workover Services**

DELTA can easily operate andadapttovarious climaticandweather conditions: snowy, flood, stormy, dry and wet ground, over and above be it summer or winterseason, while maintaining HSE at highest expected standard.

# Workover Services

DELTA Workover Rigs at OPC Tishreen Oilfield in the Arab Republic of Syria.

ELTA Workover Rig at DUBLIN PetroleumCompanyTishreenOilfield in the Arab Republic of Syria.

# DELTA Workover Rigs on Location

# DELTA Rod Pulling Rigs

# Workover Rigs on Site Operations