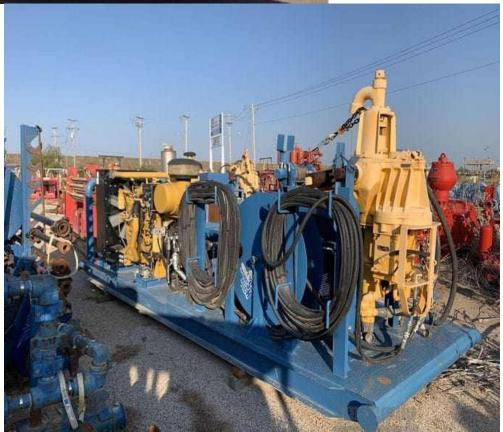

r services as other Delta service lines. Fishing Services greatly enhances the ability to service customers around the clock, seven days a week in all Delta locations.

The Fishing Services service line of Delta provides the oil and gas industry with a complete line of fishing tools and services, including:

There are a number of problems that can occur while drilling a well. Whether a drillstring breaks and falls to the bottom of the wellbore or a bit breaks, accidents happen. Even pipe or a tool can fall from the rig floor into the bottom of the well.

This stray equipment that has fallen into the well is referred to as fish or junk, and regular drill bits cannot drill through it. Should a fish fall into a well, fishing is required to remove it.



# FISHING

#### DELTA POWER SWIVELS







# Achievements & Awards

### Achievements & Awards

| 1. | Achievements & Awards | 91  |
|----|-----------------------|-----|
| 2  | Delta Contacts        | 102 |



## IADC Certificates















## **BM TRADA ISO Achievement**







www.gperson.com

SEPTEMBER 2012



Delta Engineering

LOUXUS

Company Limited

CEAN

CREATION Jordan



GATE WAY CNET

DEASEZE

Abdul Aziz Abdul A. Ahmed, CHAIRMAN

4AM

Diamond Category

of the Century International

in Geneva

USA and CHINA The perfect partnership

PETROBAS
Bigger than Exxon and Apple















### BURREN-DELTAHIGHADVANCEDLTDSIGNEDACONTRACTWITHYE-MEN GOVERNMENT





Burren Energy UK LONDON (HEAD OFFICE) Kierran Cross, 11 Strand, London WC2N 5HR United Kingdom

Tel: +44 (0)20 7484 1900 Fax +44 (0)20 7484 1910

BURREN signed a