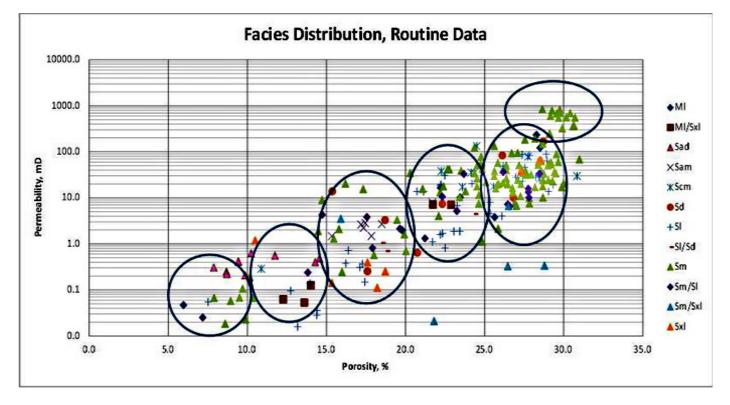

#### **ROUTINE CORE ANALYSIS**

Datalog understands operator's needs for rapid and reliable routine core analysis data, datalog mission is providing academic precision routine core analysis data within commercial rapid turnaround timing; Routine Core Analysis Services include:

- Total and Spectral Core Gamma.
- Fluid Saturation by both retort, and Dean-stark methods.
- Core Plugging, different sizes.
- Core Cleaning and drying by different methods.
- Helium Porosity, Nitrogen Permeability and Grain density measurements at both ambient and overburden conditions.
- Core photography under White and UV light.
- Core biscuit museum preparations.
- Core samples archiving and storage.
- Core analysis database management.
- Full package of Whole Core Analysis.

**Special Core Analysis** 

Special Core Analysis Services include the following analyses at room & reservoir conditions:

- Electrical Properties measurements, Formation Resistivity Factor and Resistivity Index by different methods.
- Capillary Pressure measurement by Porous Plate and Centrifuge and by Mercury Injection.
- Wettability measurements, Harvey Amott, USBM & Combined.
- Relative Permeability by Unsteady & Steady state methods.
- Core Flooding analyses.
- Rock Mechanics Acoustic properties and more.

#### **OUR CORE ANALYSIS SERVICES**

- Spectral Core Gamma
- Fluid Saturation
- CT Scanning
- Core Plugging and Slabbing
- Permeability Measurement
- Sample Preparation
- Core Drying
- Porosity Measurement
- Core samples Archiving and Storage