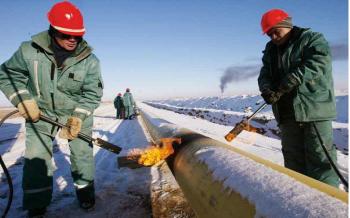

#### **Workover Services**

ELTA Workover Rigs at Calvalley Block 9 Oilfield in the Republic of Yemen.

#### **Workover Services**

DELTA can easily operate andadapttovarious climaticandweather conditions: snowy, flood, stormy, dry and wet ground, over and above be it summer or winterseason, while maintaining HSE at highest expected standard.

# Workover Services

DELTA Workover Rigs at OPC Tishreen Oilfield in the Arab Republic of Syria.

ELTA Workover Rig at DUBLIN PetroleumCompanyTishreenOilfield in the Arab Republic of Syria.