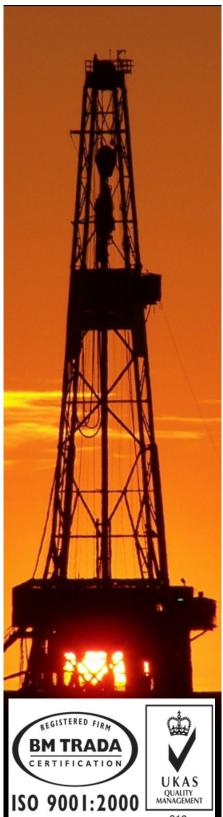

DuetohighlyqualifiedprofessionalManagement's performance, DELTA has been awarded the ISO 9001:2000 and UKAS (The Quality Management), the IADCmembership, Goldawardforexcellenceand business prestige and Winner of the International Star for Leadership in Quality Award in New York 2010.

ELTA has its remarkable wide range capacity of DrillingRigsfrom 1000HP & 2000 HP

DELTA Rigs combines sturdy construction with mobility in the most inaccessible areas, high performance, safety and easy operation. Also can drill through all soft, medium and hard formations utilizing rotary, down hole percussion, mudor foam drilling as required.

rigsCapacity of 1000 HP & 2000 HP used for DrillingOilandGas. Theyareequipped with all well control equipment, mud system, BHA and Handling Tools.

DELTA has won the high reputation both in the Rep. of Yemen andabroadforour performance and high reliability. We persistently adopt new information technology to align with new generation of technology in the oil field.