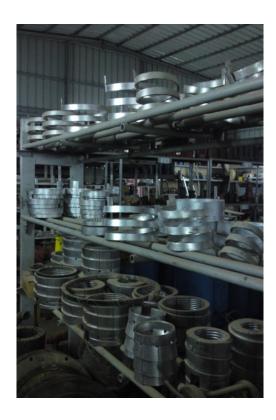

## **Tubular Accessory Supplies**

DELTA provides a wide range of products and services required to drill and complete a well. Every well planned today requires a number of accessories

In addition to casing and tubing strings, to be successful. Along with the planning, We help operators plan for accessory usage and has them available when requested.

### Our Tubular Accessory Supplies

- Pup Joints
- Marker joints
- Cross overs
- Centralizers
- Float shoes and collars (API and Premium Connections)
- Bucking Services
- Cementing equipment (plugs, wipers, etc.)
- Couplings (API and Premium Connections)
- IPC tubing and casing
- Liners
- Blast joints
- Subs
- · Assist with casing crews and technical support
- Inspection coordination
- Pipe Maintenance