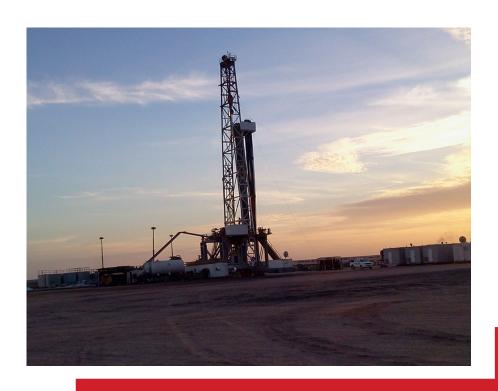

#### **Workover Services**

ELTA Workover Rigs at Calvalley Block 9 Oilfield in the Republic of Yemen.