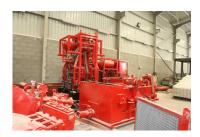

### **COILED TUBING SERVICES**

Coiled Tubing operations allows to shorten the duration of drilling, completion, workover and restoration works by means of exploiting their obvious advantages such as mobility, quick installation, interruptive-continuous process of RIH/POOH with Coiled Tubing.

CT techniques are widely used in works related to well completion and other downhole operations in combination with high-pressure blowout preventers.

Our CT services employs highly qualified and experienced engineering and technical personnel ready to advise and assist clients regarding proper selection of the equipment they need, operating parameters modeling, recommendations for optimizing operational processes, etc. Due to the reduction of works duration and minimization of producing formation damage, our services allow Clients to optimize economic performance.

# **Coiled Tubing Units**

s a self-contained, mobile, self propelled unit including Hydra Rig manufactured injector, hydraulic power pack, reel and control cabin with a Halliburton HT-400 Triplex pump mounted on a 40 feet trailer and pulled by a Ken-worth 953 Desert Truck.