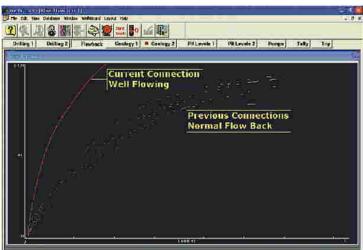

#### Advanced Kick Detection

Flow Back Monitoring Analyzing connection "flow back" trends to identify kicks. Every connection mud flows back to pits, traditional kick detection is almost blind because of increase pit volume and lack of flow, & reduction in ECD while pumps are off makes it more likely a kick will occur. Software automatically plots fluid flow at each connection, any deviation from "normal" is easily recognized, by Driller or Mud Loggers.