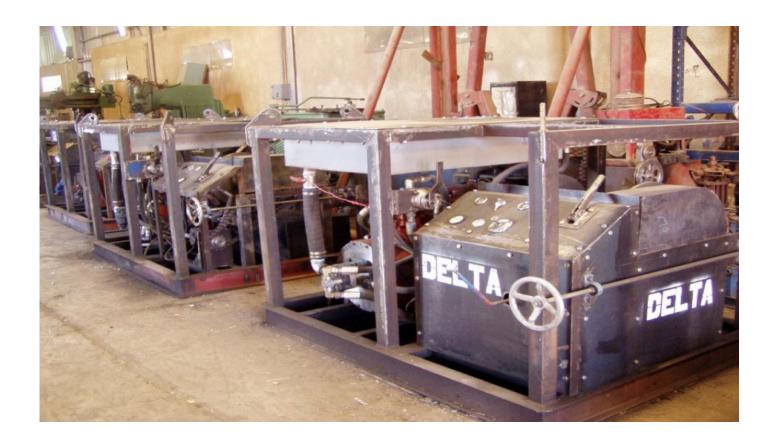

#### **Mud Engineering**

Having combined our highly competent crews, strong equipment bases and experience gained while executing a variety of projects, we are able to provide a full slate of onshore drilling services to the oil & gas upstream industry.

#### MUD ENGINEERING SERVICES:

- Developing and supplying drilling fluids systems both for drilling and work over activities
- Capableofdeliveringwater&oilbasedfluids according to requirements also for HPHT and sour gases environments
- ➤ Well trained and experienced staff with greatskillstorunSolidsControlEquipment (e.g. barite recovery, flocculation, letc.)
- RIG PARTS AND Performing tests on new mudadditivestogetherwithelaborating of mud systems
- Continous checking of mudchemical squality 24 / 7
- Mobilityandavailabilityforonsitelaboratory services
- Consulting and advising -Flexibility to fit Clients requirements - Mobile Evaporators System as an environmental solution for high salinity wastes
- Supervision of solid control system on rig site
- > Supervision of drilling fluid cleaning system