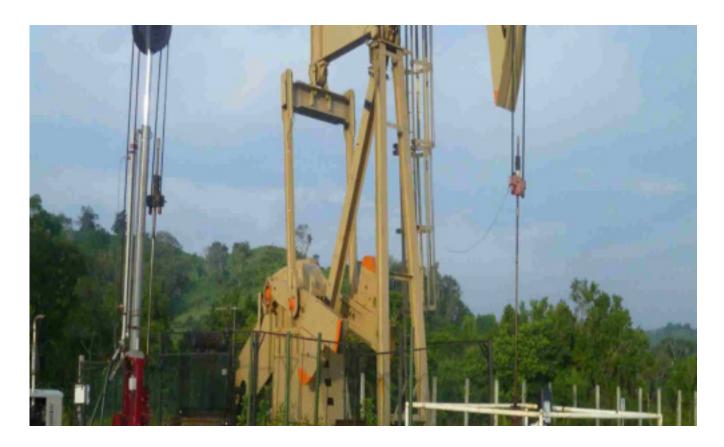

#### **Workover Services**

ELTA Workover Rigs at Calvalley Block 9 Oilfield in the Republic of Yemen.

#### **Workover Services**

DELTA can easily operate andadapttovarious climaticandweather conditions: snowy, flood, stormy, dry and wet ground, over and above be it summer or winterseason, while maintaining HSE at highest expected standard.

# Workover Services

DELTA Workover Rigs at OPC Tishreen Oilfield in the Arab Republic of Syria.

ELTA Workover Rig at DUBLIN PetroleumCompanyTishreenOilfield in the Arab Republic of Syria.