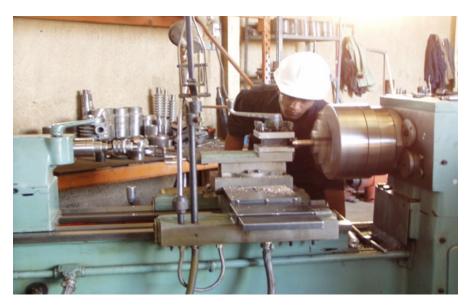

## Machine Shop

DELTA, machine workshop built and equipped with all the necessarymachinesto be prepared to fabricateanyrequiredtools for Oilfield Equipments Operations.

Also DELTA machine workshop has all facilities to cut and rethreads drilling pipe and production tubing tool joints with high accuracy machining according to international oilfield standards: (API/BS/DIN).

## Machine Shop / Re-Threading Facilities

drilling, boring, and reaming CNC lathe work, manual milling and lathe work, sawing, grinding, welding and assembly work.