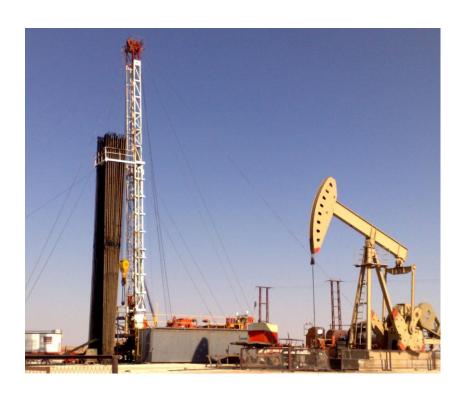

ELTA has its remarkable wide range capacity of DrillingRigsfrom 1000HP & 2000 HP

DELTA Rigs combines sturdy construction with mobility in the most inaccessible areas, high performance, safety and easy operation. Also can drill through all soft, medium and hard formations utilizing rotary, down hole percussion, mudor foam drilling as required.

rigsCapacity of 1000 HP & 2000 HP used for DrillingOilandGas. Theyareequipped with all well control equipment, mud system, BHA and Handling Tools.

DELTA has won the high reputation both in the Rep. of Yemen andabroadforour performance and high reliability. We persistently adopt new information technology to align with new generation of technology in the oil field.