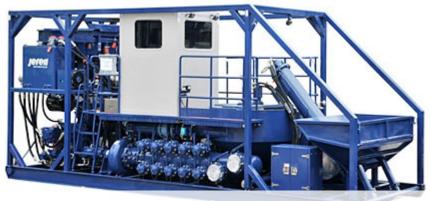

#### **Mud Engineering**

Having combined our highly competent crews, strong equipment bases and experience gained while executing a variety of projects, we are able to provide a full slate of onshore drilling services to the oil & gas upstream industry.

#### MUD ENGINEERING SERVICES:

- Developing and supplying drilling fluids systems both for drilling and work over activities
- Capableofdeliveringwater&oilbasedfluids according to requirements also for HPHT and sour gases environments
- ➤ Well trained and experienced staff with greatskillstorunSolidsControlEquipment (e.g. barite recovery, flocculation, letc.)
- RIG PARTS AND Performing tests on new mudadditivestogetherwithelaborating of mud systems
- Continous checking of mudchemical squality 24 / 7
- Mobilityandavailabilityforonsitelaboratory services
- Consulting and advising -Flexibility to fit Clients requirements - Mobile Evaporators System as an environmental solution for high salinity wastes
- Supervision of solid control system on rig site
- > Supervision of drilling fluid cleaning system