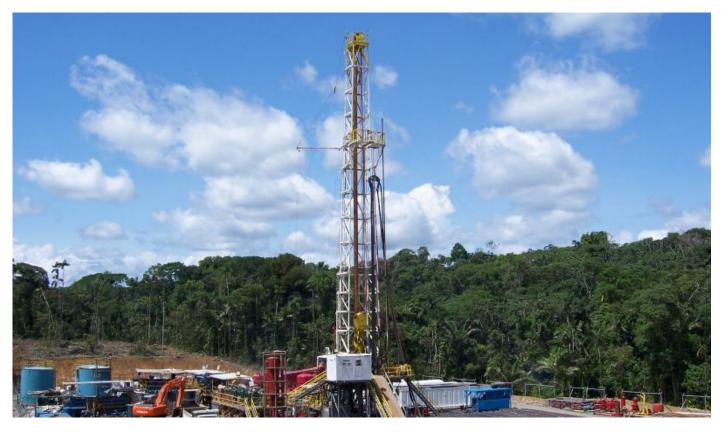

#### History

DELTA Engineering was established in 1986. The president of the company have thirty years of operational and management experience in the oil Industries decided to go alone.

The Company developed excellent relationships with major Oil Companies Operating in the Middle East, U.S. A, Africa and the Far East.

Since establishment of DELTA it has expanded remarkably not only that but as a reputable company. The creditforthis achievements is due to DELTA's dedicated & highly professional.

DELTA since its establishment in 1986 has been implementing Drilling and Workover Services, Coiled Tubing, Wireline (Slickline) Services, Construction and Machinery Workshop to several international petroleum Companies (API) standard.

DELTA's rigs are run by highly qualified, dedicated and professional staff with the backup of a fully Equipped workshop and machine shop facilities.

Today DELTA, maintains improvements and keeps the pace of developing itself till it became one of the best and largest Oilfield Services Company in the Republic of Yemen and the Middle East.