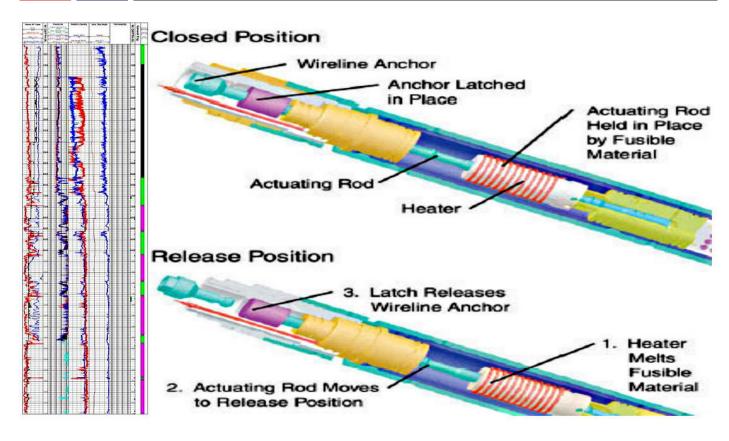

# Wireline Services (Slickline)

### SLICKLINE

#### SLICKLINE:

DELTA offer Slickline Services for both onshore and offshore. We provide Slickline Services for all segments of Well intervention.

#### SLICKLINE SERVICES

- -Slick line for down hole in oil and gas wells
- -Bottom hole pressure and temperature survey
- -Bottom hole flowing survey Down hole safety valve testing
- -Tag bottom of well, Remove obstruction
- -Retrieve and install down hole safety valve
- -Retrieve and install injection valve
- -Retrieve and install any type of plug
- -Tubing end location, Open and close sliding side

door

- -Paraffin cutter from tubing
- -Sand bailing
- -Tubing Cutting / Perforation

#### SLICKLINE SOLUTIONS

**Mechanical Intervention Applications** 

Setting and removal of flow control devices

Cleaning of the wellbore, wax removal, scale removal & sand or other debris removal

**Control Equipments and Tools** 

Replacement Tools

Setting of hydraulic packers

Well plug and abandonment

Fishing services

Memory Production logging for Measurement of downhole temperature and pressure

Memory gauges for Measurement of downhole temperature and pressure

Deployment of 3rd party memory tools