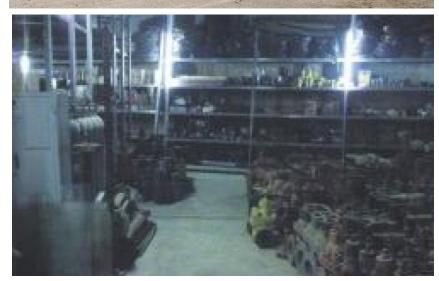

## Machine Shop

DELTA, machine workshop built and equipped with all the necessarymachinesto be prepared to fabricateanyrequiredtools for Oilfield Equipments Operations.

Also DELTA machine workshop has all facilities to cut and rethreads drilling pipe and production tubing tool joints with high accuracy machining according to international oilfield standards: (API/BS/DIN).

## Machine Shop / Re-Threading Facilities

drilling, boring, and reaming CNC lathe work, manual milling and lathe work, sawing, grinding, welding and assembly work.

# Warehouse Facilities