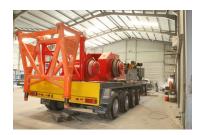

#### **Workover Services**

ELTA Workover Rigs at Calvalley Block 9 Oilfield in the Republic of Yemen.

#### **Workover Services**

DELTA can easily operate andadapttovarious climaticandweather conditions: snowy, flood, stormy, dry and wet ground, over and above be it summer or winterseason, while maintaining HSE at highest expected standard.