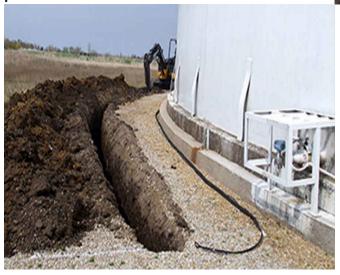

## Civil Work

- 1- Earth Works
  - Road construction & Design
  - Improving and Upgrading for all existing roads and access
  - Construction drilling site locations
  - Clearing & Grubbing for pipeline route
- 2- Concrete & Structural Services
  - Reinforced concrete foundation and pads
  - Casting all pipeline supports
  - Pre-cast concrete structure
  - Installing & construction of steel fencing
- 3 Building and Residence shacks
  - Accommodation Projects
  - Industrial Storage
  - Landscaping & Industrial Design
- 4- Steel structure Building
  - Install of Hunger Building
  - Install of pre-fab Houses
  - Warehouses & concrete Building.
- 5- Infrastructure projects.
  - Sewage network & Sanitation.
- -Stormwatersystem, flood protection works.