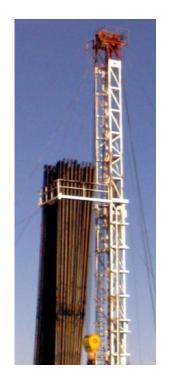

ELTA has its remarkable wide range capacity of DrillingRigsfrom 1000HP & 2000 HP

DELTA Rigs combines sturdy construction with mobility in the most inaccessible areas, high performance, safety and easy operation. Also can drill through all soft, medium and hard formations utilizing rotary, down hole percussion, mudor foam drilling as required.

rigsCapacity of 1000 HP & 2000 HP used for DrillingOilandGas. Theyareequipped with all well control equipment, mud system, BHA and Handling Tools.

DELTA has won the high reputation both in the Rep. of Yemen andabroadforour performance and high reliability. We persistently adopt new information technology to align with new generation of technology in the oil field.