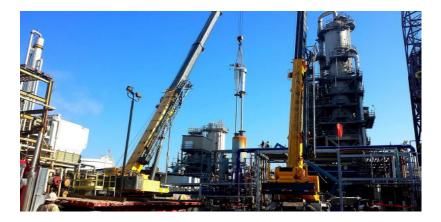

#### **Workover Services**

ELTA Workover Rigs at Calvalley Block 9 Oilfield in the Republic of Yemen.

#### **Workover Services**

DELTA can easily operate andadapttovarious climaticandweather conditions: snowy, flood, stormy, dry and wet ground, over and above be it summer or winterseason, while maintaining HSE at highest expected standard.

# Workover Services

DELTA Workover Rigs at OPC Tishreen Oilfield in the Arab Republic of Syria.

ELTA Workover Rig at DUBLIN PetroleumCompanyTishreenOilfield in the Arab Republic of Syria.