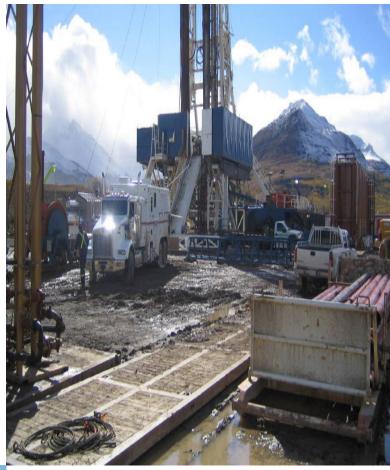

ELTA has its remarkable wide range capacity of DrillingRigsfrom 1000HP & 2000 HP

DELTA Rigs combines sturdy construction with mobility in the most inaccessible areas, high performance, safety and easy operation. Also can drill through all soft, medium and hard formations utilizing rotary, down hole percussion, mudor foam drilling as required.

rigsCapacity of 1000 HP & 2000 HP used for DrillingOilandGas. Theyareequipped with all well control equipment, mud system, BHA and Handling Tools.

DELTA has won the high reputation both in the Rep. of Yemen andabroadforour performance and high reliability. We persistently adopt new information technology to align with new generation of technology in the oil field.