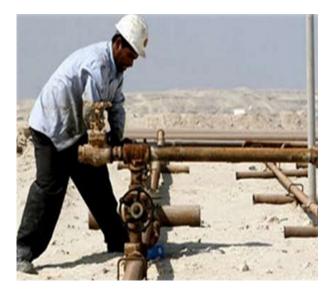

ELTA has its remarkable wide range capacity of DrillingRigsfrom 1000HP & 2000 HP

DELTA Rigs combines sturdy construction with mobility in the most inaccessible areas, high performance, safety and easy operation. Also can drill through all soft, medium and hard formations utilizing rotary, down hole percussion, mudor foam drilling as required.

rigsCapacity of 1000 HP & 2000 HP used for DrillingOilandGas. Theyareequipped with all well control equipment, mud system, BHA and Handling Tools.

DELTA has won the high reputation both in the Rep. of Yemen andabroadforour performance and high reliability. We persistently adopt new information technology to align with new generation of technology in the oil field.