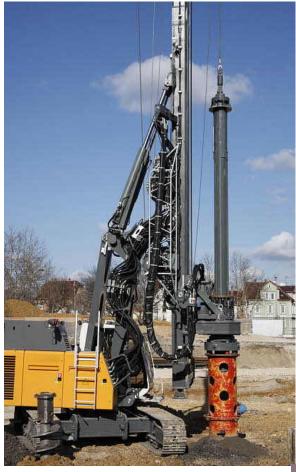

ELTA has its remarkable wide range capacity of DrillingRigsfrom 1000HP & 2000 HP

DELTA Rigs combines sturdy construction with mobility in the most inaccessible areas, high performance, safety and easy operation. Also can drill through all soft, medium and hard formations utilizing rotary, down hole percussion, mudor foam drilling as required.

rigsCapacity of 1000 HP & 2000 HP used for DrillingOilandGas. Theyareequipped with all well control equipment, mud system, BHA and Handling Tools.

DELTA has won the high reputation both in the Rep. of Yemen andabroadforour performance and high reliability. We persistently adopt new information technology to align with new generation of technology in the oil field.