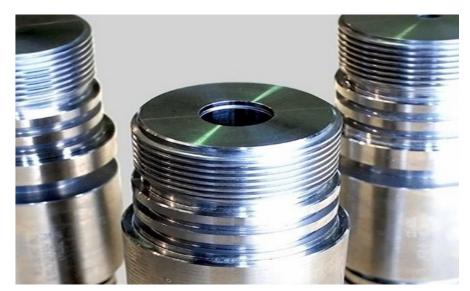

## Machine Shop

DELTA, machine workshop built and equipped with all the necessarymachinesto be prepared to fabricateanyrequiredtools for Oilfield Equipments Operations.

Also DELTA machine workshop has all facilities to cut and rethreads drilling pipe and production tubing tool joints with high accuracy machining according to international oilfield standards: (API/BS/DIN).

## Machine Shop / Re-Threading Facilities

drilling, boring, and reaming CNC lathe work, manual milling and lathe work, sawing, grinding, welding and assembly work.

# Machine Shop / Re-Threading Facilities:

- Open-hole, cased-hole and rental tools and services single-trip whipstocks/ casing exit systems
- Packer services
- Fishing jar services
- Cutting/milling services
- Motors
- Power swivels
- Triplex pumps
- Reverse packages
- Foam units

- Thread repair
- Connection repairs
- Drill pipe, Drill collars, Heavy weight drill pipe
- API and premium tubing and casing, Work string tubing
- Mod Acme, Pup joints, Subs
- Stabilizers, Kellys, Specialist & fishing tools
- Sub manufacturing
- Standpipe and manifold fittings