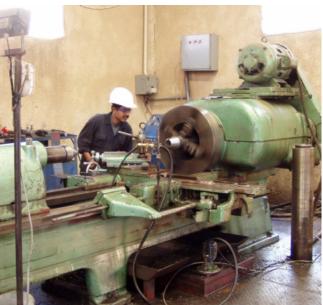

## Machine Shop

DELTA, machine workshop built and equipped with all the necessarymachinesto be prepared to fabricateanyrequiredtools for Oilfield Equipments Operations.

Also DELTA machine workshop has all facilities to cut and rethreads drilling pipe and production tubing tool joints with high accuracy machining according to international oilfield standards: (API/BS/DIN).

## Machine Shop / Re-Threading Facilities

drilling, boring, and reaming CNC lathe work, manual milling and lathe work, sawing, grinding, welding and assembly work.