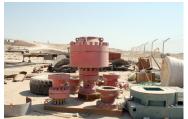

ELTA has its remarkable wide range capacity of DrillingRigsfrom 1000HP & 2000 HP

DELTA Rigs combines sturdy construction with mobility in the most inaccessible areas, high performance, safety and easy operation. Also can drill through all soft, medium and hard formations utilizing rotary, down hole percussion, mudor foam drilling as required.

rigsCapacity of 1000 HP & 2000 HP used for DrillingOilandGas. Theyareequipped with all well control equipment, mud system, BHA and Handling Tools.

DELTA has won the high reputation both in the Rep. of Yemen andabroadforour performance and high reliability. We persistently adopt new information technology to align with new generation of technology in the oil field.