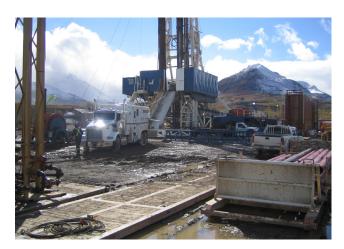

#### **Workover Services**

ELTA Workover Rigs at Calvalley Block 9 Oilfield in the Republic of Yemen.

#### **Workover Services**

DELTA can easily operate andadapttovarious climaticandweather conditions: snowy, flood, stormy, dry and wet ground, over and above be it summer or winterseason, while maintaining HSE at highest expected standard.

# Workover Services

DELTA Workover Rigs at OPC Tishreen Oilfield in the Arab Republic of Syria.

ELTA Workover Rig at DUBLIN PetroleumCompanyTishreenOilfield in the Arab Republic of Syria.