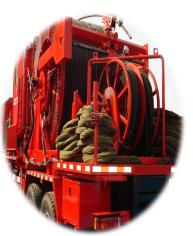

#### **Workover Services**

ELTA Workover Rigs at Calvalley Block 9 Oilfield in the Republic of Yemen.

#### **Workover Services**

DELTA can easily operate andadapttovarious climaticandweather conditions: snowy, flood, stormy, dry and wet ground, over and above be it summer or winterseason, while maintaining HSE at highest expected standard.

# Workover Services

DELTA Workover Rigs at OPC Tishreen Oilfield in the Arab Republic of Syria.

ELTA Workover Rig at DUBLIN PetroleumCompanyTishreenOilfield in the Arab Republic of Syria.

# DELTA Workover Rigs on Location