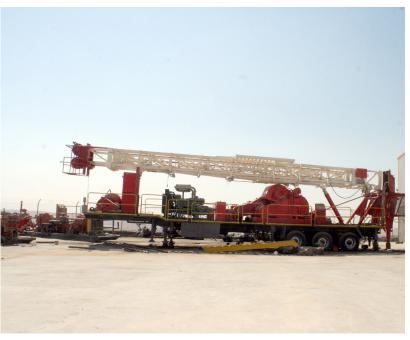

ELTA has its remarkable wide range capacity of DrillingRigsfrom 1000HP & 2000 HP

DELTA Rigs combines sturdy construction with mobility in the most inaccessible areas, high performance, safety and easy operation. Also can drill through all soft, medium and hard formations utilizing rotary, down hole percussion, mudor foam drilling as required.

rigsCapacity of 1000 HP & 2000 HP used for DrillingOilandGas. Theyareequipped with all well control equipment, mud system, BHA and Handling Tools.

DELTA has won the high reputation both in the Rep. of Yemen andabroadforour performance and high reliability. We persistently adopt new information technology to align with new generation of technology in the oil field.

# DELTA Workover Rigs on Location