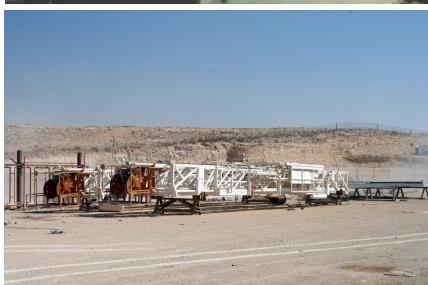

#### **Workover Services**

ELTA Workover Rigs at Calvalley Block 9 Oilfield in the Republic of Yemen.

#### **Workover Services**

DELTA can easily operate andadapttovarious climaticandweather conditions: snowy, flood, stormy, dry and wet ground, over and above be it summer or winterseason, while maintaining HSE at highest expected standard.

# Workover Services

DELTA Workover Rigs at OPC Tishreen Oilfield in the Arab Republic of Syria.

ELTA Workover Rig at DUBLIN PetroleumCompanyTishreenOilfield in the Arab Republic of Syria.