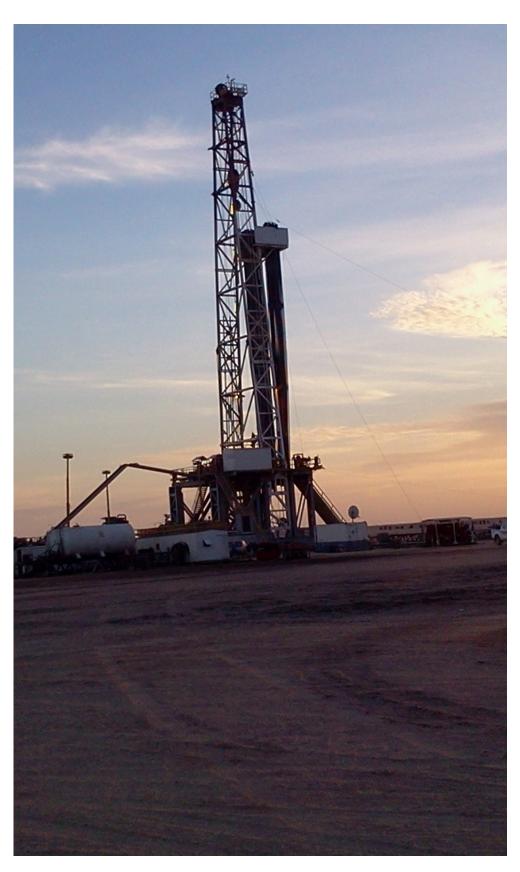

ELTA has its remarkable wide range capacity of DrillingRigsfrom 1000HP & 2000 HP

DELTA Rigs combines sturdy construction with mobility in the most inaccessible areas, high performance, safety and easy operation. Also can drill through all soft, medium and hard formations utilizing rotary, down hole percussion, mudor foam drilling as required.

rigsCapacity of 1000 HP & 2000 HP used for DrillingOilandGas. Theyareequipped with all well control equipment, mud system, BHA and Handling Tools.

DELTA has won the high reputation both in the Rep. of Yemen andabroadforour performance and high reliability. We persistently adopt new information technology to align with new generation of technology in the oil field.