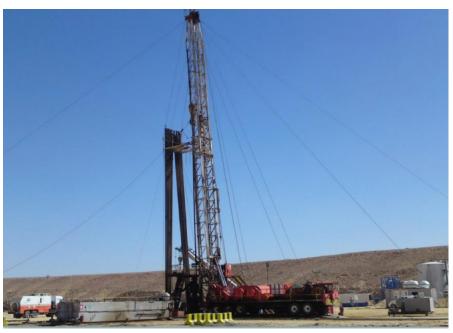

ELTA has its remarkable wide range capacity of DrillingRigsfrom 1000HP & 2000 HP

DELTA Rigs combines sturdy construction with mobility in the most inaccessible areas, high performance, safety and easy operation. Also can drill through all soft, medium and hard formations utilizing rotary, down hole percussion, mudor foam drilling as required.

rigsCapacity of 1000 HP & 2000 HP used for DrillingOilandGas. Theyareequipped with all well control equipment, mud system, BHA and Handling Tools.

DELTA has won the high reputation both in the Rep. of Yemen andabroadforour performance and high reliability. We persistently adopt new information technology to align with new generation of technology in the oil field.

# DELTA Workover Rigs on Location