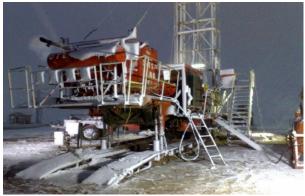

#### **Workover Services**

ELTA Workover Rigs at Calvalley Block 9 Oilfield in the Republic of Yemen.

#### **Workover Services**

DELTA can easily operate andadapttovarious climaticandweather conditions: snowy, flood, stormy, dry and wet ground, over and above be it summer or winterseason, while maintaining HSE at highest expected standard.

# Workover Services

DELTA Workover Rigs at OPC Tishreen Oilfield in the Arab Republic of Syria.

ELTA Workover Rig at DUBLIN PetroleumCompanyTishreenOilfield in the Arab Republic of Syria.