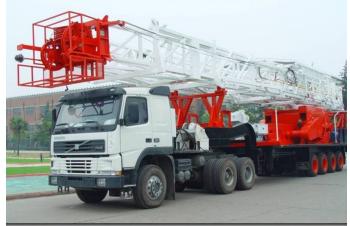

ELTA has its remarkable wide range capacity of DrillingRigsfrom 1000HP & 2000 HP

DELTA Rigs combines sturdy construction with mobility in the most inaccessible areas, high performance, safety and easy operation. Also can drill through all soft, medium and hard formations utilizing rotary, down hole percussion, mudor foam drilling as required.

rigsCapacity of 1000 HP & 2000 HP used for DrillingOilandGas. Theyareequipped with all well control equipment, mud system, BHA and Handling Tools.

DELTA has won the high reputation both in the Rep. of Yemen andabroadforour performance and high reliability. We persistently adopt new information technology to align with new generation of technology in the oil field.